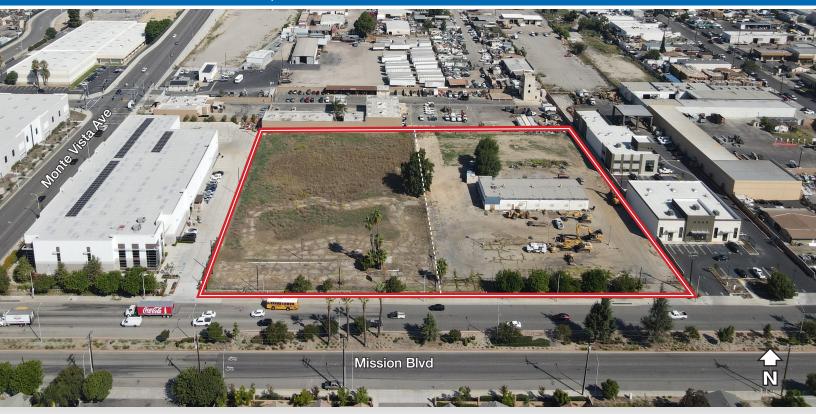

## $\pm$ 8,400 SF on $\pm$ 5.1 Acres (divisible to $\pm$ 2.6 acres) Available for Lease

5006-5010 Mission Blvd | Montclair

## Features

- ±8,400 SF (60' x 140')
- Situated on either 5.1 acres or 2.6 acres
- Full Perimeter Fencing
- Partially Paved and Lit Yard
- Two (2) 10' x 10' Ground Level Door
- 12' Minimum Clearance
- Zoned MIP (Manufacturing Industrial Park)
- Located Between the I-10 and SR-60 Freeways

# $\pm 8,400$ SF on $\pm 5.1$ Acres (divisible to $\pm 2.6$ acres) Available for Lease