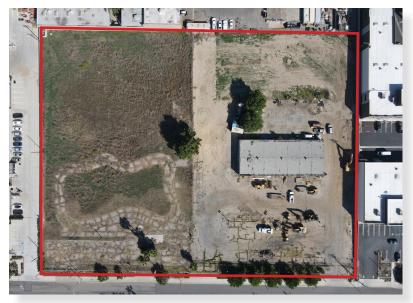

## $\pm$ 8,400 SF on $\pm$ 5.1 Acres (divisible to $\pm$ 2.6 acres) Available for Lease

5006-5010 Mission Blvd | Montclair

## Features

- ±8,400 SF (60' x 140')
- Situated on either 5.1 acres or 2.6 acres
- Full Perimeter Fencing
- Partially Paved and Lit Yard
- Two (2) 10' x 10' Ground Level Door
- 12' Minimum Clearance
- Zoned MIP (Manufacturing Industrial Park)
- Located Between the I-10 and SR-60 Freeways

# $\pm 8,400$ SF on $\pm 5.1$ Acres (divisible to $\pm 2.6$ acres) Available for Lease