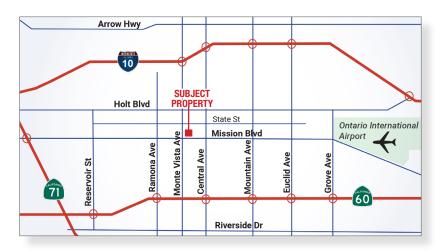

## $\pm$ 8,400 SF on $\pm$ 5.1 Acres (divisible to $\pm$ 2.6 acres) Available for Lease

5006-5010 Mission Blvd | Montclair

## Features

- ±8,400 SF (60' x 140')
- Situated on either 5.1 acres or 2.6 acres
- Full Perimeter Fencing
- Partially Paved and Lit Yard
- Two (2) 10' x 10' Ground Level Door
- 12' Minimum Clearance
- Zoned MIP (Manufacturing Industrial Park)
- Located Between the I-10 and SR-60 Freeways

# $\pm 8,400$ SF on $\pm 5.1$ Acres (divisible to $\pm 2.6$ acres) Available for Lease