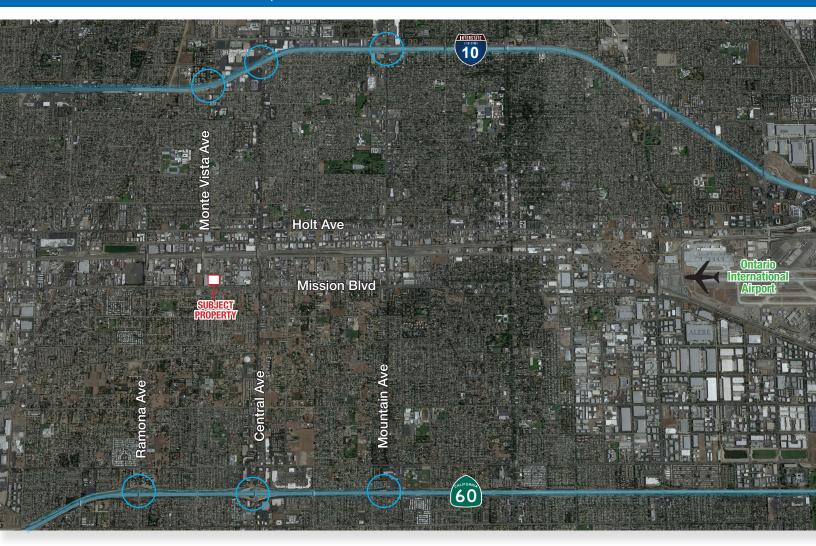

## $\pm$ 8,400 SF on $\pm$ 5.1 Acres (divisible to $\pm$ 2.6 acres) Available for Lease

5006-5010 Mission Blvd | Montclair

## Features

- ±8,400 SF (60' x 140')
- Situated on either 5.1 acres or 2.6 acres
- Full Perimeter Fencing
- Partially Paved and Lit Yard
- Two (2) 10' x 10' Ground Level Door
- 12' Minimum Clearance
- Zoned MIP (Manufacturing Industrial Park)
- Located Between the I-10 and SR-60 Freeways

# $\pm 8,400$ SF on $\pm 5.1$ Acres (divisible to $\pm 2.6$ acres) Available for Lease